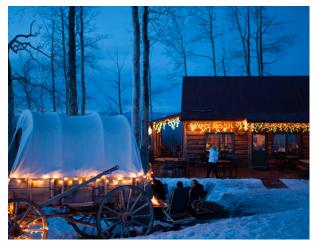

## AT LYNN BRITT CABIN

\\ \Snowmass 2022-2023

Historic cabin meets sophisticated dining space at this mid-mountain gem with ski-in, ski-out access and incredible views.

If you are looking for a spectacular mountain location, this lovely, rustic log cabin nestled among towering aspen trees with endless mountain views on Snowmass takes top billing. Lynn Britt Cabin is perfect for intimate events seated inside the historic, quintessential Colorado venue. The thrill of arriving to the cabin via snowcat during the alpenglow is an experience that won't soon be forgotten.

#### ACCESSIBILITY

For dinner, a snowcat will carry you and your guests to and from the cabin. Guests meet at Base Village at 5:45 pm for a 6 pm snowcat departure and will return by 9:00pm.