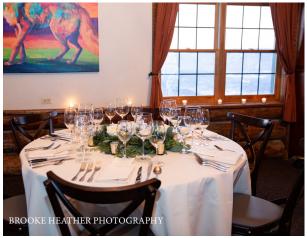

## AT LYNN BRITT CABIN

\\ \Snowmass 2022-2023

Historic cabin meets sophisticated dining space at this mid-mountain gem with ski-in, ski-out access and incredible views.

If you are looking for a spectacular mountain location, this lovely, rustic log cabin nestled among towering aspen trees with endless mountain views on Snowmass takes top billing. Lynn Britt Cabin is perfect for intimate events seated inside the historic, quintessential Colorado venue. The thrill of arriving to the cabin via snowcat during the alpenglow is an experience that won't soon be forgotten.

CAPACITY 48

SITE FEE \$800