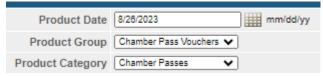

### **STEP 2: NAVIGATION**

- Select product date: Today's date
- Select Product Group: Chamber Pass Vouchers
- Select Product Category: Chamber Passes; Click Search.